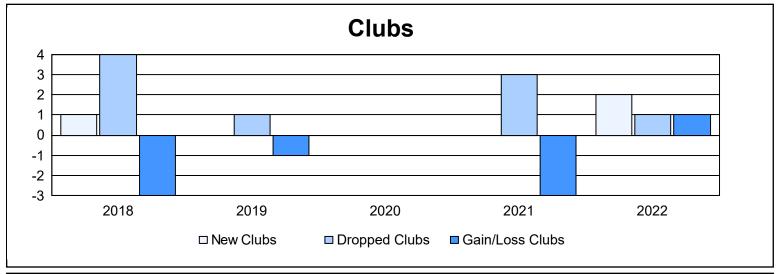

District 105 A

As of June 2022 Cumulative

| Year      | New<br>Clubs | Dropped<br>Clubs | Gain/<br>Loss<br>Clubs | New<br>Members | Charter<br>Members | Reinstate<br>Members | Transfer<br>Members | Total<br>Member<br>Added | Total<br>Members<br>Dropped | Gain/<br>Loss<br>Members |
|-----------|--------------|------------------|------------------------|----------------|--------------------|----------------------|---------------------|--------------------------|-----------------------------|--------------------------|
| 2017-2018 | 1            | 4                | -3                     | 146            | 23                 | 3                    | 10                  | 182                      | 200                         | -18                      |
| 2018-2019 | 0            | 1                | -1                     | 104            | 6                  | 1                    | 20                  | 131                      | 155                         | -24                      |
| 2019-2020 | 0            | 0                | 0                      | 79             | 8                  | 7                    | 5                   | 99                       | 140                         | -41                      |
| 2020-2021 | 0            | 3                | -3                     | 44             | 1                  | 4                    | 14                  | 63                       | 168                         | -105                     |
| 2021-2022 | 2            | 1                | 1                      | 129            | 67                 | 10                   | 12                  | 218                      | 181                         | 37                       |
| Average   | 1            | 2                | -1                     | 100            | 21                 | 5                    | 12                  | 139                      | 169                         | -30                      |