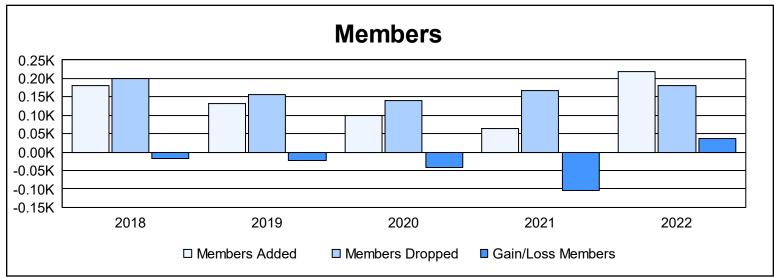

District 105 A

As of June 2022 Cumulative

| Year      | New<br>Clubs | Dropped<br>Clubs | Gain/<br>Loss<br>Clubs | New<br>Members | Charter<br>Members | Reinstate<br>Members | Transfer<br>Members | Total<br>Member<br>Added | Total<br>Members<br>Dropped | Gain/<br>Loss<br>Members |
|-----------|--------------|------------------|------------------------|----------------|--------------------|----------------------|---------------------|--------------------------|-----------------------------|--------------------------|
| 2017-2018 | 1            | 4                | -3                     | 146            | 23                 | 3                    | 10                  | 182                      | 200                         | -18                      |
| 2018-2019 | 0            | 1                | -1                     | 104            | 6                  | 1                    | 20                  | 131                      | 155                         | -24                      |
| 2019-2020 | 0            | 0                | 0                      | 79             | 8                  | 7                    | 5                   | 99                       | 140                         | -41                      |
| 2020-2021 | 0            | 3                | -3                     | 44             | 1                  | 4                    | 14                  | 63                       | 168                         | -105                     |
| 2021-2022 | 2            | 1                | 1                      | 129            | 67                 | 10                   | 12                  | 218                      | 181                         | 37                       |
| Average   | 1            | 2                | -1                     | 100            | 21                 | 5                    | 12                  | 139                      | 169                         | -30                      |